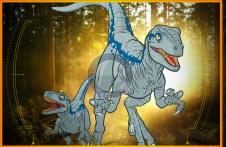

GIGANOTOSAURI

LOCATION

JUNGLE

AGGRESSION LEVEL MODERATE

WARNING! BE AWARE, THIS ANIMAL IS KNOWN FOR LURKING BETWEEN THE TREES.