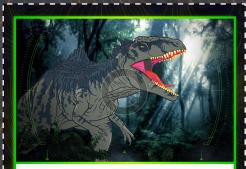

GIGANOTOSAURI

LOCATION

JUNGLE

AGGRESSION LEVEL MODERATE

WARNING! BE AWARE, THIS ANIMAL IS KNOWN FOR LURKING BETWEEN THE TREES.